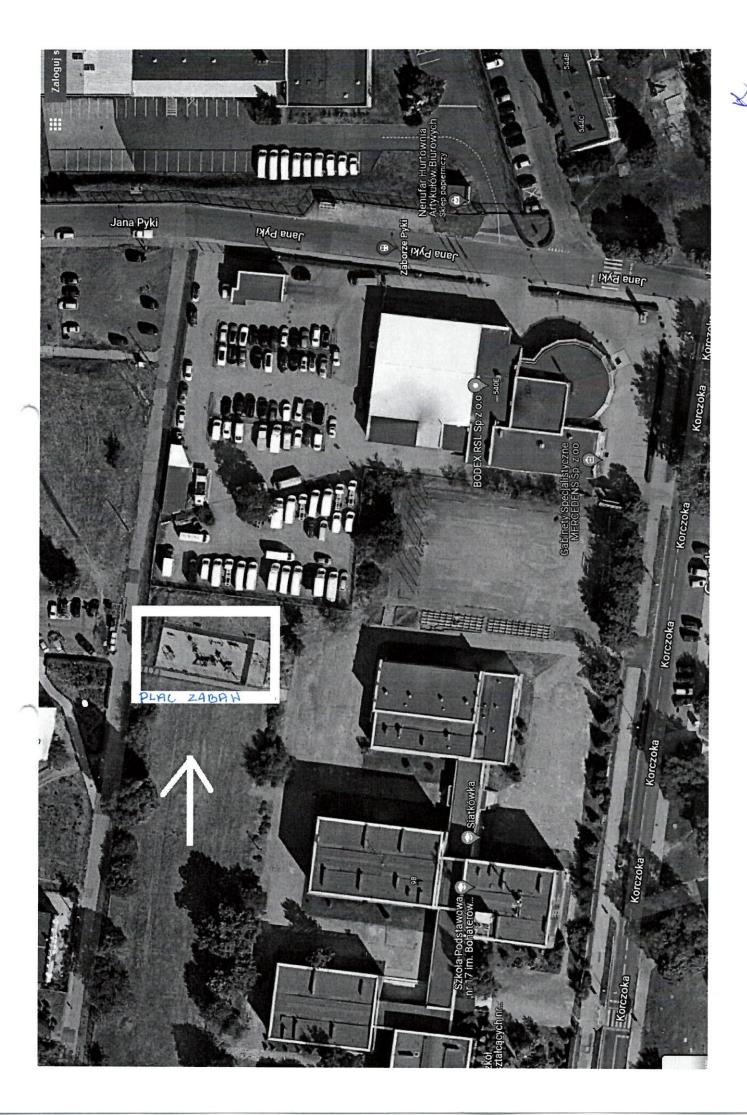

| NAZWA PROJEKTU (max 150 znaków)  Tise 099,9  STRESZCZENIE PROJEKTU (max 250 znaków)  Wymiana zużytej nawierzchni na wylewaną - plac zabaw na terenie Zespołu Szkół Ogólnoksztakcących nr 14 w Zabrzu (Szkóła Podstawowa nr 17 im. Bohaterów Wiesterplatte). Projekt obejmuje również postawienie dodatkowego miejsca wypoczynku w postaci 2 lawek z oparciami i kosza na śmieci.  PROSZĘ WSKAZAC KATEGORIĘ PROJEKTU (max. 3 kategorie)  dukacja (Szdrowie)  kultura pomoc społeczna drogi / komunikacja (Szdrowie)  chrona środowiska (Szdrowie)  chrona środowiska (Szdrowie)  dohrona środowiska (Szdrowie)  proszę wskazać nazwe jednostki pomocnicze, w której projekt będzie realizowany lub zaznaczyć, że projekt składany jest do pulk, która obejmuje cabe Zabrze (projekt ogólnomiejski), Słojnośki dobejmująca całe Zabrze (projekt ogólnomiejski), Słojnośki dowaksiej-Curie Makoszowy (Roktrica)  Biskupice Maciejów (Słodowskiej-Curie)  Grzybowice Makoszowy (Roktrica)  Grzybowice Skłodowskiej-Curie  Grzybowice Skłodowskiej-Curie  Grzybowice Skłodowskiej-Curie  Grzybowice Skłodowskiej-Curie  Grzybowice Południe  Grzybowice Skłodowskiej-Curie  Grzybowice Południe  Grzybowice Południe  Grzybowice Południe  Grzybowice Południe  Grzybowice Południe  Grzybowice Poślowice  Grzybowice Poślowice  Grzybowice Południe  Grzybowice Poślowice  Grzybowice Poślowice  Grzybowice Południe  Grzybowice Południ | CZĘŚĆ 2: OKREŚLENIE PROJEKTU                                                                                                                                     |                                                                                                                          |                                                                                         |  |  |  |
|--------------------------------------------------------------------------------------------------------------------------------------------------------------------------------------------------------------------------------------------------------------------------------------------------------------------------------------------------------------------------------------------------------------------------------------------------------------------------------------------------------------------------------------------------------------------------------------------------------------------------------------------------------------------------------------------------------------------------------------------------------------------------------------------------------------------------------------------------------------------------------------------------------------------------------------------------------------------------------------------------------------------------------------------------------------------------------------------------------------------------------------------------------------------------------------------------------------------------------------------------------------------------------------------------------------------------------------------------------------------------------------------------------------------------------------------------------------------------------------------------------------------------------------------------------------------------------------------------------------------------------------------------------------------------------------------------------------------------------------------------------------------------------------------------------------------------------------------------------------------------------------------------------------------------------------------------------------------------------------------------------------------------------------------------------------------------------------------------------------------------------|------------------------------------------------------------------------------------------------------------------------------------------------------------------|--------------------------------------------------------------------------------------------------------------------------|-----------------------------------------------------------------------------------------|--|--|--|
| STRESZCZENIE PROJEKTU (max 250 znaków)  Wymiana zużytej nawierzchni na wylewana - plac zabaw na terenie Zespołu Szkół Ogólnokształcących nr 14 w Zabrzu (Szkoła Podstawowa nr 17 im. Bohaterów Westerplate). Projekt obejmuje również postawienie dodatkowego miejsca wypoczynku w postaci 2 ławek z oparciami i kosza na śmieci.  PROSZĘ WSKAZAĆ KATEGORIĘ PROJEKTU (max. 3 kategorie)  dukacja                                                                                                                                                                                                                                                                                                                                                                                                                                                                                                                                                                                                                                                                                                                                                                                                                                                                                                                                                                                                                                                                                                                                                                                                                                                                                                                                                                                                                                                                                                                                                                                                                                                                                                                               |                                                                                                                                                                  | Nowa nawierzchnia na placu zabaw oraz montaż ławek i k                                                                   | cosza na śmieci                                                                         |  |  |  |
| Wymiana zużytej nawierzchni na wylewaną - plac zabaw na terenie Zespołu Szkół Ogólnokształcących nr 14 w Zabrzu (Szkoła Podstawowa nr 17 im. Bonaterów Westerplatta). Projekt obejmuje również postawienie dodatkowego miejsca wypoczynku w postaci 2 ławek z oparciami i kosza na śmieci.  PROSZĘ WSKAZAĆ KATEGORIĘ PROJEKTU (max. 3 kategorie)  □ edukacja □ zdrowie □ kultura □ pomoc społeczna □ drogi / komunikacja □ sport □ zielen miejska □ telekomunikacja □ ochrona środowiska □ przestrzeń publiczna □ inna (proszę określic)   ZEĘŚĆ 3: PULA, DO KTÓREJ PROJEKT JEST SKŁADANY  Proszę wskazać nazwę jednostki pomocniczej, w której projekt będzie realizowany lub zaznaczyć, że projekt składany jest do puli, która obejmują całe Zabrze □ pula obejmująca całe Zabrze (projekt ogólnomiejski), ③ projekt dzielnicowy.  W przypadku zaznaczenia w poprzednim polu wyboru "projekt dzielnicowy" proszę wskazać odpowiednią dzielnicę (jednostkę pomocniczą), □ Biskupice □ Maciejów □ Poremba □ Rokitnica □ Skłodowskiej-Curie □ Graybowice □ Osiedle Mikolaja Kopernika □ Zaborze Południe □ Makoszowy □ Zandka □ Guido □ Osiedle Mikolaja Kopernika □ Zaborze Południe □ Kończyce □ Pawiów □ Zahorze Południe □ Kończyce □ Pawiów □ Zandka  ZEĘŚĆ 4: LOKALIZACJA PROJEKTU  ULICA, NR DOMU  SKRZYZOWANIE ULI Korczoka 98  INFORMACJE PROSIMY O WSKAZANIE NUMEROW DZIAŁEK EWIDENCYJNYCH  //do sprawdzenia: http://jis.um.zabrze.pi/umzabrze/open.jpg (skala nie mnejsza niż 1:25 000)]                                                                                                                                                                                                                                                                                                                                                                                                                                                                                                                                                                                                                            | WARTOŚĆ PROJEKTU<br>BRUTTO                                                                                                                                       | 1108 1199 9                                                                                                              |                                                                                         |  |  |  |
| Podstaci 2 ławek z oparciami i kosza na śmieci.  PROSZĘ WSKAZAĆ KATEGORIĘ PROJEKTU (max. 3 kategorie)    edukacja                                                                                                                                                                                                                                                                                                                                                                                                                                                                                                                                                                                                                                                                                                                                                                                                                                                                                                                                                                                                                                                                                                                                                                                                                                                                                                                                                                                                                                                                                                                                                                                                                                                                                                                                                                                                                                                                                                                                                                                                              | STRESZCZENIE PROJEKTU (max 250 znaków)                                                                                                                           |                                                                                                                          |                                                                                         |  |  |  |
| edukacja                                                                                                                                                                                                                                                                                                                                                                                                                                                                                                                                                                                                                                                                                                                                                                                                                                                                                                                                                                                                                                                                                                                                                                                                                                                                                                                                                                                                                                                                                                                                                                                                                                                                                                                                                                                                                                                                                                                                                                                                                                                                                                                       | Podstawowa nr 17 im. E                                                                                                                                           | Bohaterów Westerplatte). Projekt obejmuje również postav                                                                 | oł Ogólnokształcących nr 14 w Zabrzu (Szkoła<br>vienie dodatkowego miejsca wypoczynku w |  |  |  |
| kultura                                                                                                                                                                                                                                                                                                                                                                                                                                                                                                                                                                                                                                                                                                                                                                                                                                                                                                                                                                                                                                                                                                                                                                                                                                                                                                                                                                                                                                                                                                                                                                                                                                                                                                                                                                                                                                                                                                                                                                                                                                                                                                                        | PROSZĘ WSKAZAĆ K                                                                                                                                                 | ATEGORIĘ PROJEKTU (max. 3 kategorie)                                                                                     |                                                                                         |  |  |  |
| kultura                                                                                                                                                                                                                                                                                                                                                                                                                                                                                                                                                                                                                                                                                                                                                                                                                                                                                                                                                                                                                                                                                                                                                                                                                                                                                                                                                                                                                                                                                                                                                                                                                                                                                                                                                                                                                                                                                                                                                                                                                                                                                                                        | edukacja                                                                                                                                                         | ⊠ zdrowie                                                                                                                |                                                                                         |  |  |  |
| Sport                                                                                                                                                                                                                                                                                                                                                                                                                                                                                                                                                                                                                                                                                                                                                                                                                                                                                                                                                                                                                                                                                                                                                                                                                                                                                                                                                                                                                                                                                                                                                                                                                                                                                                                                                                                                                                                                                                                                                                                                                                                                                                                          | ☐ kultura                                                                                                                                                        |                                                                                                                          | drogi / komunikacja                                                                     |  |  |  |
| ochrona środowiska  □ inna (proszę określić)    inna (proszę określić)                                                                                                                                                                                                                                                                                                                                                                                                                                                                                                                                                                                                                                                                                                                                                                                                                                                                                                                                                                                                                                                                                                                                                                                                                                                                                                                                                                                                                                                                                                                                                                                                                                                                                                                                                                                                                                                                                                                                                                                                                                                         |                                                                                                                                                                  | zieleń miejska                                                                                                           | telekomunikacja                                                                         |  |  |  |
| inna (proszę określić)   CZĘŚĆ 3: PULA, DO KTÓREJ PROJEKT JEST SKŁADANY   Proszę wskazać nazwę jednostki pomocniczej, w której projekt będzie realizowany lub zaznaczyć, że projekt skladany jest do puli, która obejmuje całe Zabrze   pula obejmuje całe Zabrze (projekt ogólnomiejski),   projekt dzielnicowy.   W przypadku zaznaczenia w poprzednim polu wyboru "projekt dzielnicowy" proszę wskazać odpowiednią dzielnicę (jednostkę pomocniczą).   Biskupice                                                                                                                                                                                                                                                                                                                                                                                                                                                                                                                                                                                                                                                                                                                                                                                                                                                                                                                                                                                                                                                                                                                                                                                                                                                                                                                                                                                                                                                                                                                                                                                                                                                            |                                                                                                                                                                  | ⊠ przestrzeń publiczna                                                                                                   |                                                                                         |  |  |  |
| Proszę wskazać nazwę jednostki pomocniczej, w której projekt będzie realizowany lub zaznaczyć, że projekt składany jest do puli, która obejmuję całe Zabrze  pula obejmująca całe Zabrze (projekt ogólnomiejski),  projekt dzielnicowy.  W przypadku zaznaczenia w poprzednim polu wyboru "projekt dzielnicowy" proszę wskazać odpowiednią dzielnicę (jednostkę pomocniczą).  Biskupice Maciejów Poremba Centrum Południe Makoszowy Rokitnica Centrum Północ Mikulczyce Skłodowskiej-Curie Grzybowice Osiedle Mikołaja Kopernika Zaborze Południe Helenka Osiedle Tadeusza Kotarbińskiego Kończyce Pawłów Zandka  CZĘŚĆ 4: LOKALIZACJA PROJEKTU  ULICA, NR DOMU / SKRZYŻOWANIE ULICA, ORDOWU / SKRZANIE NUMERÓW DZIAŁEK EWIDENCYJNYCH (do sprawdzenia: http://gis.um.zabrze.pl/umzabrze/open.jsp (skala nie mniejsza niż 1:25 000)]                                                                                                                                                                                                                                                                                                                                                                                                                                                                                                                                                                                                                                                                                                                                                                                                                                                                                                                                |                                                                                                                                                                  |                                                                                                                          |                                                                                         |  |  |  |
| Proszę wskazać nazwę jednostki pomocniczej, w której projekt będzie realizowany lub zaznaczyć, że projekt składany jest do puli, która obejmuję całe Zabrze  pula obejmująca całe Zabrze (projekt ogólnomiejski),  projekt dzielnicowy.  W przypadku zaznaczenia w poprzednim polu wyboru "projekt dzielnicowy" proszę wskazać odpowiednią dzielnicę (jednostkę pomocniczą).  Biskupice Maciejów Poremba Centrum Południe Makoszowy Rokitnica Centrum Północ Mikulczyce Skłodowskiej-Curie Grzybowice Osiedle Mikołaja Kopernika Zaborze Południe Helenka Osiedle Młodego Górnika Zaborze Południe Kończyce Pawłów Zandka  CZĘŚĆ 4: LOKALIZACJA PROJEKTU  ULICA, NR DOMU / SKRZYŻOWANIE UI. Korczoka 98 ULIC / CJAG ULIC Informacje uściślające lokalizację (jeśli zasadne)  JEŚLI TO MOŻLIWE PROSIMY O WSKAZANIE NUMERÓW DZIAŁEK EWIDENCYJNYCH (do sprawdzenia: http://gis.um.zabrze.pl/umzabrze/open.jsp (skala nie mniejsza niż 1:25 000)]                                                                                                                                                                                                                                                                                                                                                                                                                                                                                                                                                                                                                                                                                                                                                                                                                                                                                                                                                                                                                                                                                                                                                                                  | CZEŚĆ 3: PULA. DO                                                                                                                                                | KTÓREJ PROJEKT JEST SKŁADANY                                                                                             |                                                                                         |  |  |  |
| pula obejmująca całe Zabrze (projekt ogólnomiejski),   ☑ projekt dzielnicowy.   W przypadku zaznaczenia w poprzednim polu wyboru "projekt dzielnicowy" proszę wskazać odpowiednią dzielnicę (jednostkę pomocniczą).   Biskupice                                                                                                                                                                                                                                                                                                                                                                                                                                                                                                                                                                                                                                                                                                                                                                                                                                                                                                                                                                                                                                                                                                                                                                                                                                                                                                                                                                                                                                                                                                                                                                                                                                                                                                                                                                                                                                                                                                | Proszę wskazać nazwę                                                                                                                                             | oszę wskazać nazwę jednostki pomocniczej, w której projekt będzie realizowany lub zaznaczyć, że projekt składany jest do |                                                                                         |  |  |  |
| Description      | pula obejmująca ca                                                                                                                                               | li, która obejmuje całe Zabrze  ] pula obejmująca całe Zabrze (projekt ogólnomiejski),  projekt dzielnicowy.             |                                                                                         |  |  |  |
| Centrum Południe                                                                                                                                                                                                                                                                                                                                                                                                                                                                                                                                                                                                                                                                                                                                                                                                                                                                                                                                                                                                                                                                                                                                                                                                                                                                                                                                                                                                                                                                                                                                                                                                                                                                                                                                                                                                                                                                                                                                                                                                                                                                                                               |                                                                                                                                                                  | nia w poprzednim polu wyboru "projekt dzielnicowy" prosz                                                                 | ę wskazać odpowiednią dzielnicę (jednostkę                                              |  |  |  |
| Centrum Północ                                                                                                                                                                                                                                                                                                                                                                                                                                                                                                                                                                                                                                                                                                                                                                                                                                                                                                                                                                                                                                                                                                                                                                                                                                                                                                                                                                                                                                                                                                                                                                                                                                                                                                                                                                                                                                                                                                                                                                                                                                                                                                                 | Biskupice                                                                                                                                                        | Maciejów                                                                                                                 | ⊠ Poremba                                                                               |  |  |  |
| Grzybowice Osiedle Mikolaja Kopernika Śródmieście Guido Osiedle Młodego Górnika Zaborze Południe Helenka Osiedle Tadeusza Kotarbińskiego Zaborze Północ Kończyce Pawłów Zandka  CZĘŚĆ 4: LOKALIZACJA PROJEKTU  ULICA, NR DOMU / SKRZYŻOWANIE ULIC / CIĄG ULIC Informacje uściślające lokalizację (jeśli zasadne)  JEŚLI TO MOŻLIWE PROSIMY O WSKAZANIE NUMERÓW DZIAŁEK EWIDENCYJNYCH [do sprawdzenia: http://gis.um.zabrze.pl/umzabrze/open.jsp (skala nie mniejsza niż 1:25 000)]                                                                                                                                                                                                                                                                                                                                                                                                                                                                                                                                                                                                                                                                                                                                                                                                                                                                                                                                                                                                                                                                                                                                                                                                                                                                                                                                                                                                                                                                                                                                                                                                                                             | Centrum Południe                                                                                                                                                 | Makoszowy                                                                                                                | Rokitnica                                                                               |  |  |  |
| Grzybowice Osiedle Mikołaja Kopernika Zaborze Południe Guido Osiedle Młodego Górnika Zaborze Południe Kończyce Pawłów Zandka  CZĘŚĆ 4: LOKALIZACJA PROJEKTU  ULICA, NR DOMU / SKRZYŻOWANIE ULIC / CIĄG ULIC Informacje uściślające lokalizację (jeśli zasadne)  JEŚLI TO MOŻLIWE PROSIMY O WSKAZANIE NUMERÓW DZIAŁEK EWIDENCYJNYCH [do sprawdzenia: http://gis.um.zabrze.pl/umzabrze/open.jsp (skala nie mniejsza niż 1:25 000)]                                                                                                                                                                                                                                                                                                                                                                                                                                                                                                                                                                                                                                                                                                                                                                                                                                                                                                                                                                                                                                                                                                                                                                                                                                                                                                                                                                                                                                                                                                                                                                                                                                                                                               | Centrum Północ                                                                                                                                                   | Mikulczyce                                                                                                               | Skłodowskiej-Curie                                                                      |  |  |  |
| Guido Osiedle Młodego Górnika Zaborze Południe Helenka Osiedle Tadeusza Kotarbińskiego Zaborze Północ Kończyce Pawłów  CZĘŚĆ 4: LOKALIZACJA PROJEKTU  ULICA, NR DOMU / SKRZYŻOWANIE ULIC / CIĄG ULIC  Informacje uściślające lokalizację (jeśli zasadne)  JEŚLI TO MOŻLIWE PROSIMY O WSKAZANIE NUMERÓW DZIAŁEK EWIDENCYJNYCH [do sprawdzenia: http://gis.um.zabrze.pl/umzabrze/open.jsp (skala nie mniejsza niż 1:25 000)]                                                                                                                                                                                                                                                                                                                                                                                                                                                                                                                                                                                                                                                                                                                                                                                                                                                                                                                                                                                                                                                                                                                                                                                                                                                                                                                                                                                                                                                                                                                                                                                                                                                                                                     | Grzybowice                                                                                                                                                       | Osiedle Mikołaja Kopernika                                                                                               | Śródmieście                                                                             |  |  |  |
| Helenka Osiedle Tadeusza Kotarbińskiego Zaborze Północ Kończyce Pawłów Zandka  CZĘŚĆ 4: LOKALIZACJA PROJEKTU  ULICA, NR DOMU / SKRZYŻOWANIE ULIC / CIĄG ULIC  Informacje uściślające lokalizację (jeśli zasadne)  JEŚLI TO MOŻLIWE PROSIMY O WSKAZANIE NUMERÓW DZIAŁEK EWIDENCYJNYCH [do sprawdzenia: http://gis.um.zabrze.pl/umzabrze/open.jsp (skala nie mniejsza niż 1:25 000)]                                                                                                                                                                                                                                                                                                                                                                                                                                                                                                                                                                                                                                                                                                                                                                                                                                                                                                                                                                                                                                                                                                                                                                                                                                                                                                                                                                                                                                                                                                                                                                                                                                                                                                                                             |                                                                                                                                                                  | Osiedle Młodego Górnika                                                                                                  | Zaborze Południe                                                                        |  |  |  |
| CZĘŚĆ 4: LOKALIZACJA PROJEKTU  ULICA, NR DOMU / SKRZYŻOWANIE UI. Korczoka 98 ULIC / CIĄG ULIC  Informacje uściślające lokalizację (jeśli zasadne)  JEŚLI TO MOŻLIWE PROSIMY O WSKAZANIE NUMERÓW DZIAŁEK EWIDENCYJNYCH [do sprawdzenia: http://gis.um.zabrze.pl/umzabrze/open.jsp (skala nie mniejsza niż 1:25 000)]                                                                                                                                                                                                                                                                                                                                                                                                                                                                                                                                                                                                                                                                                                                                                                                                                                                                                                                                                                                                                                                                                                                                                                                                                                                                                                                                                                                                                                                                                                                                                                                                                                                                                                                                                                                                            |                                                                                                                                                                  | Osiedle Tadeusza Kotarbińskiego                                                                                          | Zaborze Północ                                                                          |  |  |  |
| ULICA, NR DOMU / SKRZYŻOWANIE ULIC / CIĄG ULIC  Informacje uściślające lokalizację (jeśli zasadne)  JEŚLI TO MOŻLIWE PROSIMY O WSKAZANIE NUMERÓW DZIAŁEK EWIDENCYJNYCH [do sprawdzenia: http://gis.um.zabrze.pl/umzabrze/open.jsp (skala nie mniejsza niż 1:25 000)]                                                                                                                                                                                                                                                                                                                                                                                                                                                                                                                                                                                                                                                                                                                                                                                                                                                                                                                                                                                                                                                                                                                                                                                                                                                                                                                                                                                                                                                                                                                                                                                                                                                                                                                                                                                                                                                           | Kończyce                                                                                                                                                         | — Pawłów                                                                                                                 | Zandka                                                                                  |  |  |  |
| ULICA, NR DOMU / SKRZYŻOWANIE ULIC / CIĄG ULIC  Informacje uściślające lokalizację (jeśli zasadne)  JEŚLI TO MOŻLIWE PROSIMY O WSKAZANIE NUMERÓW DZIAŁEK EWIDENCYJNYCH [do sprawdzenia: http://gis.um.zabrze.pl/umzabrze/open.jsp (skala nie mniejsza niż 1:25 000)]                                                                                                                                                                                                                                                                                                                                                                                                                                                                                                                                                                                                                                                                                                                                                                                                                                                                                                                                                                                                                                                                                                                                                                                                                                                                                                                                                                                                                                                                                                                                                                                                                                                                                                                                                                                                                                                           | CZEŚĆ 4: LOKALIZ                                                                                                                                                 | ACJA PROJEKTU                                                                                                            |                                                                                         |  |  |  |
| Informacje uściślające lokalizację (jeśli zasadne)  JEŚLI TO MOŻLIWE PROSIMY O WSKAZANIE NUMERÓW DZIAŁEK EWIDENCYJNYCH [do sprawdzenia: http://gis.um.zabrze.pl/umzabrze/open.jsp (skala nie mniejsza niż 1:25 000)]                                                                                                                                                                                                                                                                                                                                                                                                                                                                                                                                                                                                                                                                                                                                                                                                                                                                                                                                                                                                                                                                                                                                                                                                                                                                                                                                                                                                                                                                                                                                                                                                                                                                                                                                                                                                                                                                                                           | ULICA, NR DOMU /<br>SKRZYŻOWANIE                                                                                                                                 |                                                                                                                          |                                                                                         |  |  |  |
| [do sprawdzenia: http://gis.um.zabrze.pl/umzabrze/open.jsp (skala nie mniejsza niż 1:25 000)]                                                                                                                                                                                                                                                                                                                                                                                                                                                                                                                                                                                                                                                                                                                                                                                                                                                                                                                                                                                                                                                                                                                                                                                                                                                                                                                                                                                                                                                                                                                                                                                                                                                                                                                                                                                                                                                                                                                                                                                                                                  | lokalizację (jeśli                                                                                                                                               |                                                                                                                          |                                                                                         |  |  |  |
| 2833/116                                                                                                                                                                                                                                                                                                                                                                                                                                                                                                                                                                                                                                                                                                                                                                                                                                                                                                                                                                                                                                                                                                                                                                                                                                                                                                                                                                                                                                                                                                                                                                                                                                                                                                                                                                                                                                                                                                                                                                                                                                                                                                                       | JEŚLI TO MOŻLIWE PROSIMY O WSKAZANIE NUMERÓW DZIAŁEK EWIDENCYJNYCH [do sprawdzenia: http://gis.um.zabrze.pl/umzabrze/open.jsp (skala nie mniejsza niż 1:25 000)] |                                                                                                                          |                                                                                         |  |  |  |
| CZĘŚĆ 5: UZASADNIENIE PROJEKTU                                                                                                                                                                                                                                                                                                                                                                                                                                                                                                                                                                                                                                                                                                                                                                                                                                                                                                                                                                                                                                                                                                                                                                                                                                                                                                                                                                                                                                                                                                                                                                                                                                                                                                                                                                                                                                                                                                                                                                                                                                                                                                 |                                                                                                                                                                  | NIENIE PROJEKTU                                                                                                          |                                                                                         |  |  |  |