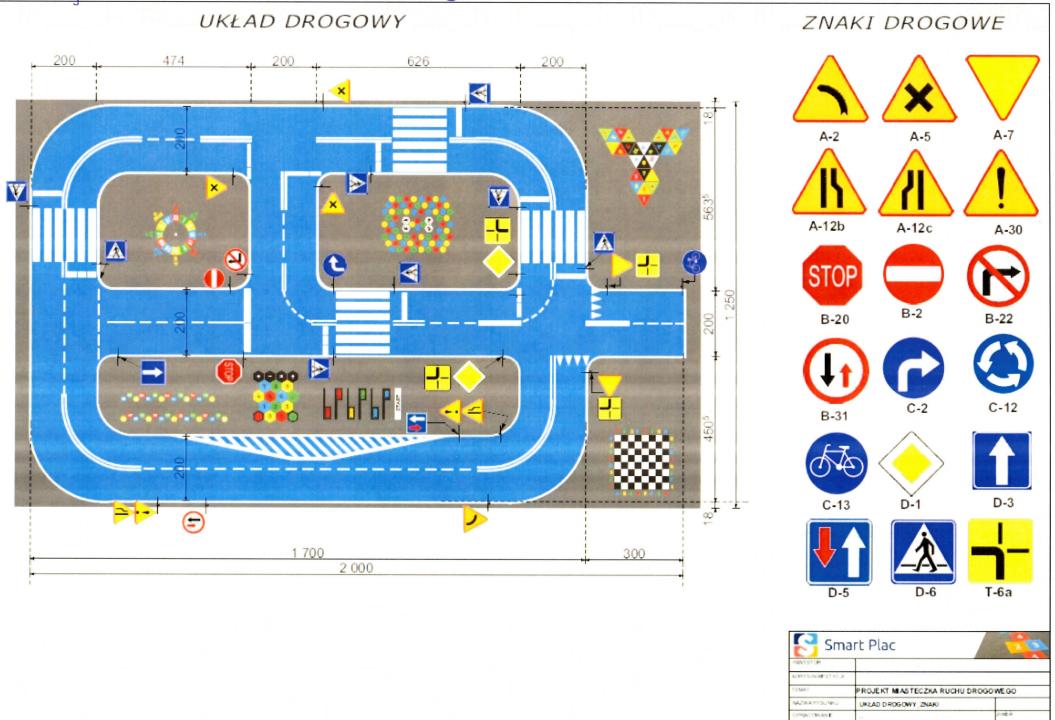

| CZĘŚĆ 2: OKREŚ                                      | LENIE PROJEKT                              | U                                                                                                                      |                                                                          |
|-----------------------------------------------------|--------------------------------------------|------------------------------------------------------------------------------------------------------------------------|--------------------------------------------------------------------------|
| NAZWA PROJEKTU<br>(max 150 znaków)                  | Miasteczko ruchu                           | drogowego- świadomy i bezpieczny na dro                                                                                | dze                                                                      |
| WARTOŚĆ PROJEKTU<br>BRUTTO                          | 174 955,00 PLN                             |                                                                                                                        |                                                                          |
| STRESZCZENIE PRO                                    | OJEKTU (max 250 z                          | naków)                                                                                                                 |                                                                          |
|                                                     |                                            | a podłożu asfaltowym, wyposażonego w zna<br>altowej zostaną naklejone, wykonane z mas<br>ławeczkę oraz kosz na śmieci. | aki drogowe, na stałe zamontowane<br>w termoplastycznej, gry podwórkowe. |
| PROSZE WSKAZAĆ                                      |                                            | EKTU (max. 3 kategorie)                                                                                                |                                                                          |
| X edukacja                                          |                                            | zdrowie                                                                                                                |                                                                          |
| ☐ kultura                                           |                                            | pomoc społeczna                                                                                                        |                                                                          |
| X sport                                             |                                            | zieleń miejska                                                                                                         | drogi / komunikacja                                                      |
| ochrona środowisł                                   |                                            |                                                                                                                        | telekomunikacja                                                          |
| inna (proszę określić)                              |                                            | X przestrzeń publiczna                                                                                                 |                                                                          |
|                                                     |                                            |                                                                                                                        |                                                                          |
| CZĘŚĆ 3: PULA, D                                    | O KTÓREJ PROJ                              | EKT JEST SKŁADANY                                                                                                      |                                                                          |
|                                                     |                                            | czej, w której projekt będzie realizowany lub                                                                          | zaznaczyć, że projekt składany jest do                                   |
| pula obejmująca ca                                  | łe Zabrze (projekt og                      | gólnomiejski),                                                                                                         |                                                                          |
| X projekt dzielnicowy.                              |                                            |                                                                                                                        |                                                                          |
| W przypadku zaznacze<br>pomocniczą).                | enia w poprzednim p                        | olu wyboru "projekt dzielnicowy" proszę wsk                                                                            | azać odpowiednią dzielnicę (jednostkę                                    |
| Biskupice                                           |                                            | Maciejów                                                                                                               | Poremba                                                                  |
| Centrum Południe                                    |                                            | X Makoszowy                                                                                                            | Rokitnica                                                                |
| Centrum Północ                                      |                                            | Mikulczyce                                                                                                             | Skłodowskiej-Curie                                                       |
| Grzybowice                                          |                                            | Osiedle Mikołaja Kopernika                                                                                             | Śródmieście                                                              |
| Guido                                               |                                            | Osiedle Młodego Górnika                                                                                                | Zaborze Południe                                                         |
| Helenka                                             |                                            | Osiedle Tadeusza Kotarbińskiego                                                                                        | Zaborze Północ                                                           |
| Kończyce                                            |                                            | Pawłów                                                                                                                 | Zandka                                                                   |
| CZĘŚĆ 4: LOKALIZ                                    | ACJA PROJEKTI                              | 1                                                                                                                      |                                                                          |
| JLICA, NR DOMU /                                    | Szymały/Legnicka /ł                        |                                                                                                                        |                                                                          |
| nformacje uściślające                               | Obok Pumptrucka, r                         | na tyłach placu zabaw przy ul. Szymały.                                                                                |                                                                          |
| EŚLI TO MOŻLIWE PI<br>lo sprawdzenia: http://gis.ur | ROSIMY O WSKAZA<br>n.zabrze.pl/umzabrze/op | NIE NUMERÓW DZIAŁEK EWIDENCYJN<br>en.jsp (skala nie mniejsza niż 1:25 000)]                                            | /сн                                                                      |
| 656/34                                              |                                            |                                                                                                                        |                                                                          |

## CZĘŚĆ 5: UZASADNIENIE PROJEKTU

| ZASIĘG ODDZIAŁYWANIA PROJEKTU                                                                                                                                                                                                                                           |                                                                                                                  |
|-------------------------------------------------------------------------------------------------------------------------------------------------------------------------------------------------------------------------------------------------------------------------|------------------------------------------------------------------------------------------------------------------|
| Projekt, łączący w sobie zarówno elementy nauki jak i zabawy, skie<br>dzielnicy jak i całego miasta, ale również dla wszystkich chętnych, ł<br>wolnym powietrzu.                                                                                                        | erowany jest głównie do młodych mieszkańców, zarówno<br>którzy lubią i cenią sobie aktywne spędzanie czasu na    |
| DLA JAKICH GRUP ODBIORCÓW (BENEFICJENTÓW) PROJEKT                                                                                                                                                                                                                       |                                                                                                                  |
| X Dzieci X                                                                                                                                                                                                                                                              |                                                                                                                  |
| X Młodzież                                                                                                                                                                                                                                                              | Osoby starsze                                                                                                    |
| Osoby z niepełnosprawnościami                                                                                                                                                                                                                                           | ] Przyroda                                                                                                       |
| Inne grupy beneficjentów, proszę określić                                                                                                                                                                                                                               |                                                                                                                  |
|                                                                                                                                                                                                                                                                         |                                                                                                                  |
| SZACUNKOWO OKREŚLONA ILOŚĆ OSÓB KORZYSTAJĄCYCH<br>[proszę oszacować liczbę beneficjentów]                                                                                                                                                                               | Z PROJEKTU PO JEGO REALIZACJI (beneficjentów)                                                                    |
| 1 000                                                                                                                                                                                                                                                                   |                                                                                                                  |
| OPIS ZASAD PUBLICZNEJ DOSTĘPNOŚCI EFEKTÓW REALIZAC<br>DYSPONENTA EFEKTÓW REALIZACJI PROJEKTU (a w sytuacji k                                                                                                                                                            | JI PROJEKTU, OKREŚLENIE PROPONOWANEGO<br>iedy uzasadnione — opis przebiegu realizacji projektu)                  |
| Projekt stanowi doskonałe uzupełnienie sąsiadującego z nim pumptru<br>zostaną zamontowane na stałe, w nawierzchni asfaltowej. Obiekt bęc<br>się o uzyskanie karty rowerowej.<br>Obiekt powstanie na terenie gminnym i będzie pod opieką Wydziału I                      | ucka. Miasteczko będzie ogólnodostępne. Znaki drogowe<br>dzie stanowił świetną bazę szkoleniową dla ubiegających |
| PRZEWIDYWANE CELE DO OSIĄGNIĘCIA                                                                                                                                                                                                                                        |                                                                                                                  |
| <ul> <li>Doskonalenie umiejętności poruszania się po dr</li> <li>Nauka zasad poruszania się w ruchu drogowym</li> <li>Wspólna gra i zabawa zespołowa na wymalowa</li> <li>Ruch na świeżym powietrzu;</li> <li>Zachęcenie dzieci i młodzieży do wspólnego, ak</li> </ul> | n;<br>inych planszach                                                                                            |