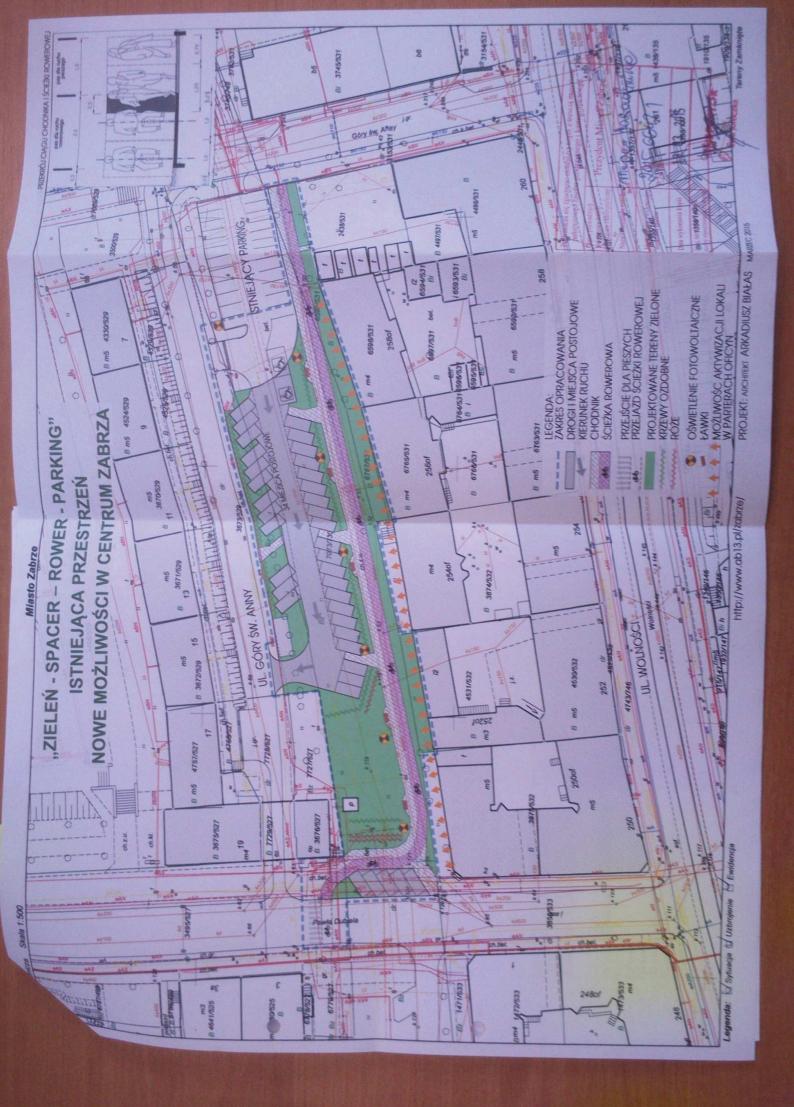

| Lokalizacja projektu                                                                                                                                                                                                                                                                                                                                                                                                                                 |                                                                                                                                                                                                                                                                                                                                                                                                                                                                                                                                                                                          |                                                                                                                                                                                                                                                                                                                                                                                                                                                                                          |  |
|------------------------------------------------------------------------------------------------------------------------------------------------------------------------------------------------------------------------------------------------------------------------------------------------------------------------------------------------------------------------------------------------------------------------------------------------------|------------------------------------------------------------------------------------------------------------------------------------------------------------------------------------------------------------------------------------------------------------------------------------------------------------------------------------------------------------------------------------------------------------------------------------------------------------------------------------------------------------------------------------------------------------------------------------------|------------------------------------------------------------------------------------------------------------------------------------------------------------------------------------------------------------------------------------------------------------------------------------------------------------------------------------------------------------------------------------------------------------------------------------------------------------------------------------------|--|
|                                                                                                                                                                                                                                                                                                                                                                                                                                                      | ę dzielnicy, w której projekt będzie realizowar                                                                                                                                                                                                                                                                                                                                                                                                                                                                                                                                          |                                                                                                                                                                                                                                                                                                                                                                                                                                                                                          |  |
| Biskupice                                                                                                                                                                                                                                                                                                                                                                                                                                            |                                                                                                                                                                                                                                                                                                                                                                                                                                                                                                                                                                                          | Dsiedle Mikołaja Kopernika                                                                                                                                                                                                                                                                                                                                                                                                                                                               |  |
| Centrum Południe                                                                                                                                                                                                                                                                                                                                                                                                                                     |                                                                                                                                                                                                                                                                                                                                                                                                                                                                                                                                                                                          | Dsiedle Młodego Górnika                                                                                                                                                                                                                                                                                                                                                                                                                                                                  |  |
| X Centrum Północ                                                                                                                                                                                                                                                                                                                                                                                                                                     | Osiedle Tadeusza Kotarbińskiego                                                                                                                                                                                                                                                                                                                                                                                                                                                                                                                                                          |                                                                                                                                                                                                                                                                                                                                                                                                                                                                                          |  |
| Grzybowice                                                                                                                                                                                                                                                                                                                                                                                                                                           | powice 🔲 Pawłów                                                                                                                                                                                                                                                                                                                                                                                                                                                                                                                                                                          |                                                                                                                                                                                                                                                                                                                                                                                                                                                                                          |  |
| Guido                                                                                                                                                                                                                                                                                                                                                                                                                                                |                                                                                                                                                                                                                                                                                                                                                                                                                                                                                                                                                                                          | Rokitnica                                                                                                                                                                                                                                                                                                                                                                                                                                                                                |  |
| Helenka                                                                                                                                                                                                                                                                                                                                                                                                                                              |                                                                                                                                                                                                                                                                                                                                                                                                                                                                                                                                                                                          | Zaborze Północ                                                                                                                                                                                                                                                                                                                                                                                                                                                                           |  |
| Kończyce                                                                                                                                                                                                                                                                                                                                                                                                                                             |                                                                                                                                                                                                                                                                                                                                                                                                                                                                                                                                                                                          | Zaborze Południe                                                                                                                                                                                                                                                                                                                                                                                                                                                                         |  |
| Aciejów                                                                                                                                                                                                                                                                                                                                                                                                                                              |                                                                                                                                                                                                                                                                                                                                                                                                                                                                                                                                                                                          | Zandka                                                                                                                                                                                                                                                                                                                                                                                                                                                                                   |  |
| Makoszowy                                                                                                                                                                                                                                                                                                                                                                                                                                            |                                                                                                                                                                                                                                                                                                                                                                                                                                                                                                                                                                                          | projękt ma charakter wykraczający poza pojedynczą                                                                                                                                                                                                                                                                                                                                                                                                                                        |  |
| Mikulczyce                                                                                                                                                                                                                                                                                                                                                                                                                                           |                                                                                                                                                                                                                                                                                                                                                                                                                                                                                                                                                                                          | dzielnicę                                                                                                                                                                                                                                                                                                                                                                                                                                                                                |  |
|                                                                                                                                                                                                                                                                                                                                                                                                                                                      |                                                                                                                                                                                                                                                                                                                                                                                                                                                                                                                                                                                          |                                                                                                                                                                                                                                                                                                                                                                                                                                                                                          |  |
| Ulica, nr domu /<br>skrzyżowanie ulic /<br>ciąg ulic                                                                                                                                                                                                                                                                                                                                                                                                 | UL. GÓRY ŚW. ANNY, UL. F                                                                                                                                                                                                                                                                                                                                                                                                                                                                                                                                                                 | AWŁA DUBIELA                                                                                                                                                                                                                                                                                                                                                                                                                                                                             |  |
| Informacje uściślające<br>okalizację (jeśli<br>zasadne)                                                                                                                                                                                                                                                                                                                                                                                              |                                                                                                                                                                                                                                                                                                                                                                                                                                                                                                                                                                                          |                                                                                                                                                                                                                                                                                                                                                                                                                                                                                          |  |
| mniejsza niż 1:2000) albo h                                                                                                                                                                                                                                                                                                                                                                                                                          | ttp://siot.um.zabrze.pl/imap/?gpmap=gp0 (skala nie mr                                                                                                                                                                                                                                                                                                                                                                                                                                                                                                                                    |                                                                                                                                                                                                                                                                                                                                                                                                                                                                                          |  |
| 7073/730, 3673/                                                                                                                                                                                                                                                                                                                                                                                                                                      | 529, 2438/531, 6767/531, 6599/5                                                                                                                                                                                                                                                                                                                                                                                                                                                                                                                                                          | 31, 4531/532, 3495/527                                                                                                                                                                                                                                                                                                                                                                                                                                                                   |  |
|                                                                                                                                                                                                                                                                                                                                                                                                                                                      | sponentem w/w działek jest podmiot inny niż Miasto Z<br>ponenta działek na inwestycję według wzoru określone                                                                                                                                                                                                                                                                                                                                                                                                                                                                             | abrze, jako załącznik do niniejszego wniosku przedstawiam oświadcze<br>go w Załączniku Nr 2.                                                                                                                                                                                                                                                                                                                                                                                             |  |
| Zasięg oddziaływania p                                                                                                                                                                                                                                                                                                                                                                                                                               |                                                                                                                                                                                                                                                                                                                                                                                                                                                                                                                                                                                          |                                                                                                                                                                                                                                                                                                                                                                                                                                                                                          |  |
|                                                                                                                                                                                                                                                                                                                                                                                                                                                      |                                                                                                                                                                                                                                                                                                                                                                                                                                                                                                                                                                                          |                                                                                                                                                                                                                                                                                                                                                                                                                                                                                          |  |
| ruch w centrum r<br>Szacunkowo określona                                                                                                                                                                                                                                                                                                                                                                                                             | y relację pomiędzy Parkiem im. I<br>niasta oraz budowaną trasą tury<br>i ilość osób korzystających z projektu po jego                                                                                                                                                                                                                                                                                                                                                                                                                                                                    |                                                                                                                                                                                                                                                                                                                                                                                                                                                                                          |  |
| ruch w centrum r<br>Szacunkowo określona<br>Wszyscy mieszk                                                                                                                                                                                                                                                                                                                                                                                           | y relację pomiędzy Parkiem im. I<br>niasta oraz budowaną trasą tury                                                                                                                                                                                                                                                                                                                                                                                                                                                                                                                      | realizacji (beneficjentów)                                                                                                                                                                                                                                                                                                                                                                                                                                                               |  |
| ruch w centrum r<br>Szacunkowo określona<br>Wszyscy mieszk<br>w szczególności<br>Opis przebiegu realizac                                                                                                                                                                                                                                                                                                                                             | y relację pomiędzy Parkiem im. I<br>miasta oraz budowaną trasą tury<br>a ilość osób korzystających z projektu po jego<br>ańcy miasta Zabrze<br>mieszkańcy dzielnicy Centrum F<br>cji projektu (a w przypadku, gdy przedmiotem                                                                                                                                                                                                                                                                                                                                                            | realizacji (beneficjentów)                                                                                                                                                                                                                                                                                                                                                                                                                                                               |  |
| Szacunkowo określona<br>Szacunkowo określona<br>Wszyscy mieszk<br>w szczególności<br>Opis przebiegu realizat<br>proponowanego dyspo<br>Projekt tworzy pr                                                                                                                                                                                                                                                                                             | y relację pomiędzy Parkiem im. I<br>miasta oraz budowaną trasą tury<br>a ilość osób korzystających z projektu po jego<br>ańcy miasta Zabrze<br>mieszkańcy dzielnicy Centrum F<br>cji projektu (a w przypadku, gdy przedmiotem<br>nenta)<br>zyjazną przestrzeni komunikacji                                                                                                                                                                                                                                                                                                               | styczną Sztolni Dziedzicznej.<br>realizacji (beneficjentów)<br>ółnoc<br>projektu jest zakup rzeczy ruchomych — określenie                                                                                                                                                                                                                                                                                                                                                                |  |
| ruch w centrum r<br>Szacunkowo określona<br>Wszyscy mieszk<br>w szczególności<br>Opis przebiegu realizac<br>oroponowanego dyspo<br>Projekt tworzy pr<br>Poległych Bohato<br>Wymagane jest w                                                                                                                                                                                                                                                          | y relację pomiędzy Parkiem im. I<br>miasta oraz budowaną trasą tury<br>a ilość osób korzystających z projektu po jego<br>ańcy miasta Zabrze<br>mieszkańcy dzielnicy Centrum F<br>cji projektu (a w przypadku, gdy przedmiotem<br>nenta)<br>zyjazną przestrzeni komunikacji<br>erów a ścisłym centrum miasta.<br>wyznaczenie przejścia dla pieszy                                                                                                                                                                                                                                         | styczną Sztolni Dziedzicznej.<br>realizacji (beneficjentów)<br>ółnoc<br>projektu jest zakup rzeczy ruchomych — określenie                                                                                                                                                                                                                                                                                                                                                                |  |
| Cuch w centrum r<br>Szacunkowo określona<br>Wszyscy mieszk<br>w szczególności<br>Opis przebiegu realizat<br>oroponowanego dyspo<br>Projekt tworzy pr<br>Poległych Bohato<br>Wymagane jest v<br>oroponowanym o                                                                                                                                                                                                                                        | y relację pomiędzy Parkiem im. I<br>miasta oraz budowaną trasą tury<br>a ilość osób korzystających z projektu po jego<br>ańcy miasta Zabrze<br>mieszkańcy dzielnicy Centrum F<br>cji projektu (a w przypadku, gdy przedmiotem<br>nenta)<br>zyjazną przestrzeni komunikacji<br>erów a ścisłym centrum miasta.<br>wyznaczenie przejścia dla pieszy<br>ciągiem komunikacyjnym.                                                                                                                                                                                                              | styczną Sztolni Dziedzicznej.<br>realizacji (beneficjentów)<br>ółnoc<br>projektu jest zakup rzeczy ruchomych — określenie<br>pieszej i rowerowej pomiędzy Parkiem im.<br>ch i rowerzystów pomiędzy aleją parku a                                                                                                                                                                                                                                                                         |  |
| ruch w centrum r<br>Szacunkowo określona<br>Wszyscy mieszk<br>w szczególności<br>Opis przebiegu realizato<br>proponowanego dyspo<br>Projekt tworzy pr<br>Poległych Bohato<br>Wymagane jest w<br>proponowanym o<br>Dodatkowo proje                                                                                                                                                                                                                    | y relację pomiędzy Parkiem im. I<br>miasta oraz budowaną trasą tury<br>a ilość osób korzystających z projektu po jego<br>ańcy miasta Zabrze<br>mieszkańcy dzielnicy Centrum F<br>cji projektu (a w przypadku, gdy przedmiotem<br>nenta)<br>zyjazną przestrzeni komunikacji<br>erów a ścisłym centrum miasta.<br>wyznaczenie przejścia dla pieszy<br>ciągiem komunikacyjnym.<br>ekt obejmuje budowę parkingu na                                                                                                                                                                           | styczną Sztolni Dziedzicznej.<br>realizacji (beneficjentów)<br>ółnoc<br>projektu jest zakup rzeczy ruchomych — określenie<br>pieszej i rowerowej pomiędzy Parkiem im.<br>ch i rowerzystów pomiędzy aleją parku a<br>34 miejsca postojowe oraz przebudowę                                                                                                                                                                                                                                 |  |
| ruch w centrum r<br>Szacunkowo określona<br>Wszyscy mieszk<br>w szczególności<br>Opis przebiegu realizac<br>Oroponowanego dyspo<br>Projekt tworzy pr<br>Poległych Bohate<br>Wymagane jest w<br>proponowanym o<br>Dodatkowo proje<br>parkingu na 5 mi                                                                                                                                                                                                 | y relację pomiędzy Parkiem im. I<br>miasta oraz budowaną trasą tury<br>a ilość osób korzystających z projektu po jego<br>ańcy miasta Zabrze<br>mieszkańcy dzielnicy Centrum F<br>cji projektu (a w przypadku, gdy przedmiotem<br>nenta)<br>zyjazną przestrzeni komunikacji<br>erów a ścisłym centrum miasta.<br>wyznaczenie przejścia dla pieszy<br>ciągiem komunikacyjnym.<br>ekt obejmuje budowę parkingu na<br>jejsc postojowych obsługującego                                                                                                                                        | styczną Sztolni Dziedzicznej.<br>realizacji (beneficjentów)<br>ółnoc<br>projektu jest zakup rzeczy ruchomych — określenie<br>pieszej i rowerowej pomiędzy Parkiem im.<br>ch i rowerzystów pomiędzy aleją parku a<br>34 miejsca postojowe oraz przebudowę<br>w ciągu dnia wszystkich mieszkańców                                                                                                                                                                                          |  |
| ruch w centrum r<br>Szacunkowo określona<br>Wszyscy mieszk<br>w szczególności<br>Opis przebiegu realizac<br>proponowanego dyspo<br>Projekt tworzy pr<br>Poległych Bohato<br>Wymagane jest w<br>proponowanym o<br>Dodatkowo proje<br>parkingu na 5 mi<br>miasta przyjeżdż                                                                                                                                                                             | y relację pomiędzy Parkiem im. I<br>miasta oraz budowaną trasą tury<br>a ilość osób korzystających z projektu po jego<br>ańcy miasta Zabrze<br>mieszkańcy dzielnicy Centrum F<br>cji projektu (a w przypadku, gdy przedmiotem<br>nenta)<br>zyjazną przestrzeni komunikacji<br>erów a ścisłym centrum miasta.<br>wyznaczenie przejścia dla pieszy<br>ciągiem komunikacyjnym.<br>ekt obejmuje budowę parkingu na<br>jejsc postojowych obsługującego<br>cających do centrum, a w godzina                                                                                                    | styczną Sztolni Dziedzicznej.<br>realizacji (beneficjentów)<br>ółnoc<br>projektu jest zakup rzeczy ruchomych – określenie<br>pieszej i rowerowej pomiędzy Parkiem im.<br>ch i rowerzystów pomiędzy aleją parku a<br>34 miejsca postojowe oraz przebudowę<br>w ciągu dnia wszystkich mieszkańców<br>och nocnych służącego wszystkich                                                                                                                                                      |  |
| ruch w centrum r<br>Szacunkowo określona<br>Wszyscy mieszk<br>w szczególności<br>Opis przebiegu realizac<br>Oroponowanego dyspo<br>Projekt tworzy pr<br>Poległych Bohate<br>Wymagane jest w<br>proponowanym o<br>Dodatkowo proje<br>parkingu na 5 mi<br>miasta przyjeżdż<br>mieszkańcom ul.                                                                                                                                                          | y relację pomiędzy Parkiem im. I<br>miasta oraz budowaną trasą tury<br>a ilość osób korzystających z projektu po jego<br>ańcy miasta Zabrze<br>mieszkańcy dzielnicy Centrum F<br>cji projektu (a w przypadku, gdy przedmiotem<br>nenta)<br>zyjazną przestrzeni komunikacji<br>erów a ścisłym centrum miasta.<br>wyznaczenie przejścia dla pieszy<br>ciągiem komunikacyjnym.<br>ekt obejmuje budowę parkingu na<br>ejsc postojowych obsługującego<br>cających do centrum, a w godzina<br>Góry św. Anny oraz ul. Wolności                                                                  | styczną Sztolni Dziedzicznej.<br>realizacji (beneficjentów)<br>ółnoc<br>projektu jest zakup rzeczy ruchomych – określenie<br>pieszej i rowerowej pomiędzy Parkiem im.<br>ch i rowerzystów pomiędzy aleją parku a<br>34 miejsca postojowe oraz przebudowę<br>w ciągu dnia wszystkich mieszkańców<br>ach nocnych służącego wszystkich<br>i 250 – 262.                                                                                                                                      |  |
| ruch w centrum r<br>Szacunkowo określona<br>Wszyscy mieszk<br>w szczególności<br>Opis przebiegu realizato<br>proponowanego dyspo<br>Projekt tworzy pr<br>Poległych Bohato<br>Wymagane jest w<br>proponowanym o<br>Dodatkowo proje<br>parkingu na 5 mi<br>miasta przyjeżdż<br>mieszkańcom ul.<br>Inwestycja umoż                                                                                                                                      | y relację pomiędzy Parkiem im. I<br>miasta oraz budowaną trasą tury<br>nilość osób korzystających z projektu po jego<br>ańcy miasta Zabrze<br>mieszkańcy dzielnicy Centrum F<br>cji projektu (a w przypadku, gdy przedmiotem<br>nenta)<br>zyjazną przestrzeni komunikacji<br>erów a ścisłym centrum miasta.<br>wyznaczenie przejścia dla pieszy<br>ciągiem komunikacyjnym.<br>ekt obejmuje budowę parkingu na<br>jejsc postojowych obsługującego<br>cających do centrum, a w godzina<br>Góry św. Anny oraz ul. Wolnośc<br>liwi także aktywizację parterów o                              | styczną Sztolni Dziedzicznej.<br>realizacji (beneficjentów)<br>ółnoc<br>projektu jest zakup rzeczy ruchomych – określenie<br>pieszej i rowerowej pomiędzy Parkiem im.<br>ch i rowerzystów pomiędzy aleją parku a<br>34 miejsca postojowe oraz przebudowę<br>w ciągu dnia wszystkich mieszkańców<br>och nocnych służącego wszystkich                                                                                                                                                      |  |
| ruch w centrum r<br>Szacunkowo określona<br>Wszyscy mieszk<br>w szczególności<br>Opis przebiegu realizato<br>proponowanego dyspo<br>Projekt tworzy pr<br>Poległych Bohato<br>Wymagane jest w<br>proponowanym o<br>Dodatkowo proje<br>parkingu na 5 mi<br>miasta przyjeżdż<br>mieszkańcom ul.<br>Inwestycja umoż                                                                                                                                      | y relację pomiędzy Parkiem im. I<br>miasta oraz budowaną trasą tury<br>nilość osób korzystających z projektu po jego<br>ańcy miasta Zabrze<br>mieszkańcy dzielnicy Centrum F<br>cji projektu (a w przypadku, gdy przedmiotem<br>nenta)<br>zyjazną przestrzeni komunikacji<br>erów a ścisłym centrum miasta.<br>wyznaczenie przejścia dla pieszy<br>ciągiem komunikacyjnym.<br>ekt obejmuje budowę parkingu na<br>jejsc postojowych obsługującego<br>cających do centrum, a w godzina<br>Góry św. Anny oraz ul. Wolnośc<br>liwi także aktywizację parterów o                              | styczną Sztolni Dziedzicznej.<br>realizacji (beneficjentów)<br>ółnoc<br>projektu jest zakup rzeczy ruchomych – określenie<br>pieszej i rowerowej pomiędzy Parkiem im.<br>ch i rowerzystów pomiędzy aleją parku a<br>34 miejsca postojowe oraz przebudowę<br>w ciągu dnia wszystkich mieszkańców<br>ach nocnych służącego wszystkich<br>i 250 – 262.                                                                                                                                      |  |
| ruch w centrum r<br>Szacunkowo określona<br>Wszyscy mieszk<br>w szczególności<br>Opis przebiegu realizac<br>Oroponowanego dyspo<br>Projekt tworzy pr<br>Poległych Bohate<br>Wymagane jest w<br>proponowanym o<br>Dodatkowo proje<br>parkingu na 5 mi<br>miasta przyjeżdż<br>mieszkańcom ul.<br>Inwestycja umoż<br>przestrzeni miejs                                                                                                                  | y relację pomiędzy Parkiem im. I<br>miasta oraz budowaną trasą tury<br>a ilość osób korzystających z projektu po jego<br>ańcy miasta Zabrze<br>mieszkańcy dzielnicy Centrum F<br>cji projektu (a w przypadku, gdy przedmiotem<br>nenta)<br>zyjazną przestrzeni komunikacji<br>erów a ścisłym centrum miasta.<br>wyznaczenie przejścia dla pieszy<br>ciągiem komunikacyjnym.<br>ekt obejmuje budowę parkingu na<br>jejsc postojowych obsługującego<br>cających do centrum, a w godzina<br>. Góry św. Anny oraz ul. Wolnośc<br>dliwi także aktywizację parterów c<br>skiej.                | styczną Sztolni Dziedzicznej.<br>realizacji (beneficjentów)<br>ółnoc<br>projektu jest zakup rzeczy ruchomych – określenie<br>pieszej i rowerowej pomiędzy Parkiem im.<br>ch i rowerzystów pomiędzy aleją parku a<br>34 miejsca postojowe oraz przebudowę<br>w ciągu dnia wszystkich mieszkańców<br>ach nocnych służącego wszystkich<br>i 250 – 262.                                                                                                                                      |  |
| ruch w centrum r<br>Szacunkowo określona<br>Wszyscy mieszk<br>w szczególności<br>Opis przebiegu realizac<br>proponowanego dyspo<br>Projekt tworzy pr<br>Poległych Bohate<br>Wymagane jest w<br>proponowanym o<br>Dodatkowo proje<br>parkingu na 5 mi<br>miasta przyjeżdż<br>mieszkańcom ul.<br>Inwestycja umoż<br>przestrzeni miejs                                                                                                                  | y relację pomiędzy Parkiem im. I<br>miasta oraz budowaną trasą tury<br>a ilość osób korzystających z projektu po jego<br>ańcy miasta Zabrze<br>mieszkańcy dzielnicy Centrum F<br>cji projektu (a w przypadku, gdy przedmiotem<br>nenta)<br>zyjazną przestrzeni komunikacji<br>erów a ścisłym centrum miasta.<br>wyznaczenie przejścia dla pieszy<br>ciągiem komunikacyjnym.<br>ekt obejmuje budowę parkingu na<br>jejsc postojowych obsługującego<br>cających do centrum, a w godzina<br>. Góry św. Anny oraz ul. Wolnośc<br>dliwi także aktywizację parterów c<br>skiej.                | styczną Sztolni Dziedzicznej.<br>realizacji (beneficjentów)<br>ółnoc<br>projektu jest zakup rzeczy ruchomych – określenie<br>pieszej i rowerowej pomiędzy Parkiem im.<br>ch i rowerzystów pomiędzy aleją parku a<br>34 miejsca postojowe oraz przebudowę<br>w ciągu dnia wszystkich mieszkańców<br>ach nocnych służącego wszystkich<br>i 250 – 262.                                                                                                                                      |  |
| ruch w centrum r<br>Szacunkowo określona<br>Wszyscy mieszk<br>w szczególności<br>Opis przebiegu realizac<br>proponowanego dyspo<br>Projekt tworzy pr<br>Poległych Bohate<br>Wymagane jest w<br>proponowanym o<br>Dodatkowo proje<br>parkingu na 5 mi<br>miasta przyjeżdż<br>mieszkańcom ul.<br>Inwestycja umoż<br>przestrzeni miejs                                                                                                                  | y relację pomiędzy Parkiem im. I<br>miasta oraz budowaną trasą tury<br>a ilość osób korzystających z projektu po jego<br>ańcy miasta Zabrze<br>mieszkańcy dzielnicy Centrum F<br>cji projektu (a w przypadku, gdy przedmiotem<br>nenta)<br>zyjazną przestrzeni komunikacji<br>erów a ścisłym centrum miasta.<br>wyznaczenie przejścia dla pieszy<br>ciągiem komunikacyjnym.<br>ekt obejmuje budowę parkingu na<br>jejsc postojowych obsługującego<br>cających do centrum, a w godzina<br>Góry św. Anny oraz ul. Wolność<br>diwi także aktywizację parterów o<br>skiej.                   | styczną Sztolni Dziedzicznej.<br>realizacji (beneficjentów)<br>ółnoc<br>projektu jest zakup rzeczy ruchomych — określenie<br>pieszej i rowerowej pomiędzy Parkiem im.<br>ch i rowerzystów pomiędzy aleją parku a<br>34 miejsca postojowe oraz przebudowę<br>w ciągu dnia wszystkich mieszkańców<br>ach nocnych służącego wszystkich<br>i 250 – 262.<br>ficyn budynków przyległych do powstałej                                                                                           |  |
| ruch w centrum r<br>Szacunkowo określona<br>Wszyscy mieszk<br>w szczególności<br>Opis przebiegu realizac<br>proponowanego dyspo<br>Projekt tworzy pr<br>Poległych Bohata<br>Wymagane jest w<br>proponowanym o<br>Dodatkowo proje<br>parkingu na 5 mi<br>miasta przyjeżdż<br>mieszkańcom ul.<br>Inwestycja umoż<br>przestrzeni miejs<br>Przewidywane cele do                                                                                          | y relację pomiędzy Parkiem im. I<br>miasta oraz budowaną trasą tury<br>a ilość osób korzystających z projektu po jego<br>ańcy miasta Zabrze<br>mieszkańcy dzielnicy Centrum F<br>cji projektu (a w przypadku, gdy przedmiotem<br>nenta)<br>zyjazną przestrzeni komunikacji<br>erów a ścisłym centrum miasta.<br>wyznaczenie przejścia dla pieszy<br>ciągiem komunikacyjnym.<br>ekt obejmuje budowę parkingu na<br>jejsc postojowych obsługującego<br>cających do centrum, a w godzina<br>. Góry św. Anny oraz ul. Wolnośc<br>cliwi także aktywizację parterów o<br>skiej.<br>osiągnięcia | styczną Sztolni Dziedzicznej.<br>realizacji (beneficjentów)<br>ółnoc<br>projektu jest zakup rzeczy ruchomych — określenie<br>pieszej i rowerowej pomiędzy Parkiem im.<br>ch i rowerzystów pomiędzy aleją parku a<br>34 miejsca postojowe oraz przebudowę<br>w ciągu dnia wszystkich mieszkańców<br>ach nocnych służącego wszystkich<br>i 250 – 262.<br>ficyn budynków przyległych do powstałej<br>werowej łączącego                                                                      |  |
| ruch w centrum r<br>Szacunkowo określona<br>Wszyscy mieszk<br>w szczególności<br>Opis przebiegu realizac<br>proponowanego dyspo<br>Projekt tworzy pr<br>Poległych Bohate<br>Wymagane jest w<br>proponowanym o<br>Dodatkowo proje<br>parkingu na 5 mi<br>miasta przyjeżdż<br>mieszkańcom ul.<br>Inwestycja umoż<br>przestrzeni miejs<br>Przewidywane cele do<br>1. Stworzenie cia<br>Park im. I                                                       | y relację pomiędzy Parkiem im. I<br>miasta oraz budowaną trasą tury<br>a ilość osób korzystających z projektu po jego<br>ańcy miasta Zabrze<br>mieszkańcy dzielnicy Centrum F<br>cji projektu (a w przypadku, gdy przedmiotem<br>nenta)<br>zyjazną przestrzeni komunikacji<br>erów a ścisłym centrum miasta.<br>wyznaczenie przejścia dla pieszy<br>ciągiem komunikacyjnym.<br>ekt obejmuje budowę parkingu na<br>jejsc postojowych obsługującego<br>cających do centrum, a w godzina<br>Góry św. Anny oraz ul. Wolność<br>liwi także aktywizację parterów o<br>skiej.<br>osiągnięcia    | styczną Sztolni Dziedzicznej.<br>realizacji (beneficjentów)<br>ółnoc<br>projektu jest zakup rzeczy ruchomych — określenie<br>pieszej i rowerowej pomiędzy Parkiem im.<br>ch i rowerzystów pomiędzy aleją parku a<br>34 miejsca postojowe oraz przebudowę<br>w ciągu dnia wszystkich mieszkańców<br>ach nocnych służącego wszystkich<br>i 250 – 262.<br>ficyn budynków przyległych do powstałej                                                                                           |  |
| ruch w centrum r<br>Szacunkowo określona<br>Wszyscy mieszk<br>w szczególności<br>Opis przebiegu realizac<br>proponowanego dyspo<br>Projekt tworzy pr<br>Poległych Bohate<br>Wymagane jest w<br>proponowanym o<br>Dodatkowo proje<br>parkingu na 5 mi<br>miasta przyjeżdż<br>mieszkańcom ul.<br>Inwestycja umoż<br>przestrzeni miejs<br>Przewidywane cele do<br>1. Stworzenie cia<br>Park im. I<br>ścieżka re                                         | y relację pomiędzy Parkiem im. I<br>miasta oraz budowaną trasą tury<br>a ilość osób korzystających z projektu po jego<br>ańcy miasta Zabrze<br>mieszkańcy dzielnicy Centrum F<br>cji projektu (a w przypadku, gdy przedmiotem<br>nenta)<br>zyjazną przestrzeni komunikacji<br>erów a ścisłym centrum miasta.<br>wyznaczenie przejścia dla pieszy<br>ciągiem komunikacyjnym.<br>ekt obejmuje budowę parkingu na<br>jejsc postojowych obsługującego<br>cających do centrum, a w godzina<br>Góry św. Anny oraz ul. Wolność<br>dliwi także aktywizację parterów o<br>skiej.<br>osiągnięcia   | styczną Sztolni Dziedzicznej.<br>realizacji (beneficjentów)<br>ółnoc<br>projektu jest zakup rzeczy ruchomych — określenie<br>pieszej i rowerowej pomiędzy Parkiem im.<br>ch i rowerzystów pomiędzy aleją parku a<br>34 miejsca postojowe oraz przebudowę<br>w ciągu dnia wszystkich mieszkańców<br>ach nocnych służącego wszystkich<br>i 250 – 262.<br>ficyn budynków przyległych do powstałej<br>werowej łączącego<br>amkniętą dla ruchu, gdzie istnieje                                |  |
| ruch w centrum r<br>Szacunkowo określona<br>Wszyscy mieszk<br>w szczególności<br>Opis przebiegu realizac<br>proponowanego dyspo<br>Projekt tworzy pr<br>Poległych Bohate<br>Wymagane jest w<br>proponowanym o<br>Dodatkowo proje<br>parkingu na 5 mi<br>miasta przyjeżdż<br>mieszkańcom ul.<br>Inwestycja umoż<br>przestrzeni miejs<br>Przewidywane cele do<br>1. Stworzenie cia<br>Park im. I<br>ścieżka ro<br>2. Zwiększenie il                    | y relację pomiędzy Parkiem im. I<br>miasta oraz budowaną trasą tury<br>a ilość osób korzystających z projektu po jego<br>ańcy miasta Zabrze<br>mieszkańcy dzielnicy Centrum P<br>cji projektu (a w przypadku, gdy przedmiotem<br>nenta)<br>zyjazną przestrzeni komunikacji<br>erów a ścisłym centrum miasta.<br>wyznaczenie przejścia dla pieszy<br>ciągiem komunikacyjnym.<br>ekt obejmuje budowę parkingu na<br>jejsc postojowych obsługującego<br>cających do centrum, a w godzina<br>Góry św. Anny oraz ul. Wolnośc<br>diwi także aktywizację parterów c<br>skiej.                   | styczną Sztolni Dziedzicznej.<br>realizacji (beneficjentów)<br>ółnoc<br>projektu jest zakup rzeczy ruchomych — określenie<br>pieszej i rowerowej pomiędzy Parkiem im.<br>ch i rowerzystów pomiędzy aleją parku a<br>34 miejsca postojowe oraz przebudowę<br>w ciągu dnia wszystkich mieszkańców<br>ach nocnych służącego wszystkich<br>i 250 – 262.<br>ficyn budynków przyległych do powstałej<br>werowej łączącego<br>amkniętą dla ruchu, gdzie istnieje<br>um miasta                   |  |
| ruch w centrum r<br>Szacunkowo określona<br>Wszyscy mieszk<br>w szczególności<br>Opis przebiegu realizac<br>proponowanego dyspo<br>Projekt tworzy pr<br>Poległych Bohate<br>Wymagane jest v<br>proponowanym o<br>Dodatkowo proje<br>parkingu na 5 mi<br>miasta przyjeżdż<br>mieszkańcom ul.<br>Inwestycja umoż<br>przestrzeni miejs<br>Przewidywane cele do<br>1. Stworzenie cia<br>Park im. I<br>ścieżka ro<br>2. Zwiększenie il<br>3. Zagospodarow | y relację pomiędzy Parkiem im. I<br>miasta oraz budowaną trasą tury<br>a ilość osób korzystających z projektu po jego<br>ańcy miasta Zabrze<br>mieszkańcy dzielnicy Centrum F<br>cji projektu (a w przypadku, gdy przedmiotem<br>nenta)<br>zyjazną przestrzeni komunikacji<br>erów a ścisłym centrum miasta.<br>wyznaczenie przejścia dla pieszy<br>ciągiem komunikacyjnym.<br>ekt obejmuje budowę parkingu na<br>jejsc postojowych obsługującego<br>cających do centrum, a w godzina<br>Góry św. Anny oraz ul. Wolność<br>dliwi także aktywizację parterów o<br>skiej.<br>osiągnięcia   | styczną Sztolni Dziedzicznej.<br>realizacji (beneficjentów)<br>ółnoc<br>projektu jest zakup rzeczy ruchomych — określenie<br>pieszej i rowerowej pomiędzy Parkiem im.<br>ch i rowerzystów pomiędzy aleją parku a<br>34 miejsca postojowe oraz przebudowę<br>w ciągu dnia wszystkich mieszkańców<br>ach nocnych służącego wszystkich<br>i 250 – 262.<br>ficyn budynków przyległych do powstałej<br>werowej łączącego<br>amkniętą dla ruchu, gdzie istnieje<br>um miasta<br>centrum miasta |  |