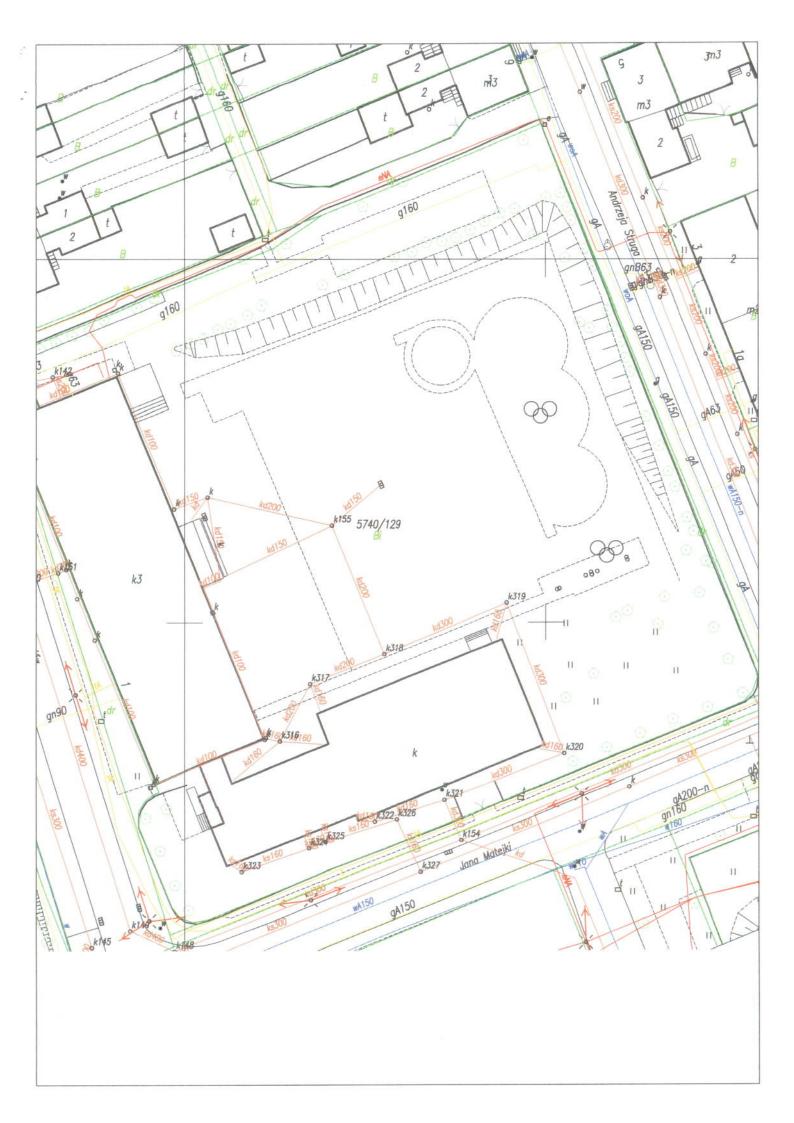

| CZĘŚĆ 2: OKREŚLENIE PROJEKTU                                                                                                                                                                                                                                                                                       |                                                                                                                          |                                             |                                          |  |  |  |
|--------------------------------------------------------------------------------------------------------------------------------------------------------------------------------------------------------------------------------------------------------------------------------------------------------------------|--------------------------------------------------------------------------------------------------------------------------|---------------------------------------------|------------------------------------------|--|--|--|
| Informacja: projekt powinien mieć charakter inwestycyjny albo remonlowó – modemizacyjny.                                                                                                                                                                                                                           |                                                                                                                          |                                             |                                          |  |  |  |
| NAZWA PROJEKTU<br>(max 150 znaków)                                                                                                                                                                                                                                                                                 | Budowa ogólnodostępnego boiska sportowego dla dzieci i młodzieży przy<br>Szkole Podstawowej nr 15 im. Ks. Jana Dzierżona |                                             |                                          |  |  |  |
| WARTOSC PROJEKTU<br>BRUTTO                                                                                                                                                                                                                                                                                         | 486 328                                                                                                                  |                                             |                                          |  |  |  |
| STRESZCZENIE PRO                                                                                                                                                                                                                                                                                                   | JEKTU (max 250 zna                                                                                                       | ków)                                        |                                          |  |  |  |
| PROJEKT OBEJMUJE SWOIM ZAKRESEM BUDOWĘ WIELOFUNKCYJNEGO BOISKA<br>SPORTOWEGO O WYMIARACH 22X44M PRZEZNACZONEGO DO GRY W PIŁKĘ<br>NOŻNĄ, SIATKÓWKĘ ORAZ KOSZYKÓWKĘ. BOISKO BĘDZIE WYPOSAŻONE<br>W PIŁKOCHWYTY ZA BRAMKAMI. W ZAKRESIE PROJEKTU BĘDZIE TAKŻE<br>PRZEBUDOWA ISTNIEJĄCEJ SIECI KANALIZACJI DESZCZOWEJ. |                                                                                                                          |                                             |                                          |  |  |  |
| PROSZĘ WSKAZAĆ K                                                                                                                                                                                                                                                                                                   | ATEGORIE PROJEH                                                                                                          | CTU (max. 3 kategorie)                      |                                          |  |  |  |
| K edukacja                                                                                                                                                                                                                                                                                                         |                                                                                                                          | zdrowie                                     |                                          |  |  |  |
| kultura kultura                                                                                                                                                                                                                                                                                                    |                                                                                                                          | pomoc społeczna                             | drogi / komunikacja                      |  |  |  |
| <b>⊠</b> sport                                                                                                                                                                                                                                                                                                     |                                                                                                                          | zielen miejska                              | telekomunikacja                          |  |  |  |
| ochrona środowisk                                                                                                                                                                                                                                                                                                  | a                                                                                                                        | przestrzeń publiczna                        |                                          |  |  |  |
| inna (proszę określić)                                                                                                                                                                                                                                                                                             |                                                                                                                          |                                             |                                          |  |  |  |
| CZĘŚĆ 3: PULA, DO                                                                                                                                                                                                                                                                                                  | KTÓREJ PROJE                                                                                                             | KT JEST SKŁADANY                            |                                          |  |  |  |
| Proszę wskazać nazwo<br>puli, która obejmuje ca                                                                                                                                                                                                                                                                    |                                                                                                                          | zej, w której projekt będzie realizowany lu | b zaznaczyć, że projekt składany jest do |  |  |  |
| pula obejmująca cale Zabrze (projekt ogólnomiejski),                                                                                                                                                                                                                                                               |                                                                                                                          |                                             |                                          |  |  |  |
| projekt dzielnicowy.                                                                                                                                                                                                                                                                                               |                                                                                                                          |                                             |                                          |  |  |  |
| W przypadku zaznacze<br>pomocniczą),                                                                                                                                                                                                                                                                               | enia w poprzednim p                                                                                                      | olu wyboru "projekt dzielnicowy" proszę w   | skazać odpowiednią dzielnicę (jednostkę  |  |  |  |
| Biskupice                                                                                                                                                                                                                                                                                                          |                                                                                                                          | Kończyce                                    | Osiedle Tadeusza Kotarbińskiego          |  |  |  |
| Centrum Poludnie.                                                                                                                                                                                                                                                                                                  |                                                                                                                          | Maciejów                                    | Pawłów                                   |  |  |  |
| Centrum Pólnoc                                                                                                                                                                                                                                                                                                     |                                                                                                                          | Makoszowy                                   | Rokitnica                                |  |  |  |
| Grzybowice                                                                                                                                                                                                                                                                                                         |                                                                                                                          | Mikulczyce                                  | Zaborze Północ                           |  |  |  |
| Guido                                                                                                                                                                                                                                                                                                              |                                                                                                                          | Osiedle Mikolaja Kopemika                   | Zaborze Południe                         |  |  |  |
| Helenka                                                                                                                                                                                                                                                                                                            |                                                                                                                          | Osiedle Młodego Górnika                     | Zandka                                   |  |  |  |
| ULICA, NR DOMU /<br>SKRZYŻOWANIE<br>ULIC / CIĄG ULIC                                                                                                                                                                                                                                                               | CZOŁGISTÓW                                                                                                               | /1                                          |                                          |  |  |  |
| Informacje uściślające<br>lokalizację (jeśli<br>zasadne)                                                                                                                                                                                                                                                           | TEREN SZKO                                                                                                               | LY PODSTAWOWEJ NR 15                        |                                          |  |  |  |
| JEŚLI TO MOŻLIWE PROSIMY O WSKAZANIE NUMERÓW DZIAŁEK EWIDENCYJNYCH<br>[do sprawdzenia: http://gis.um.zabrze.pl/umzabrze/open.jsp (skala nie mniejsza niż 1;25 000)]                                                                                                                                                |                                                                                                                          |                                             |                                          |  |  |  |
| 5740/129                                                                                                                                                                                                                                                                                                           |                                                                                                                          |                                             |                                          |  |  |  |

| CZĘŚĆ 4: UZASADNIENIE PROJEKTU                                                                       |                                                                                                                                                |
|------------------------------------------------------------------------------------------------------|------------------------------------------------------------------------------------------------------------------------------------------------|
| ZASIĘG ODDZIAŁYWANIA PROJEKTU                                                                        |                                                                                                                                                |
| I MŁODZIEŻY PRZY SZKOLE PODSTAWOW                                                                    | DZIE OGRANICZAŁ SIĘ DO DZIAŁKI NR                                                                                                              |
| DLA JAKICH GRUP ODBIORCÓW (BENEFICJENTÓW) PROJI                                                      | EKT JEST PRZEZNĄCZONY                                                                                                                          |
| Dzieci                                                                                               | Dorośli                                                                                                                                        |
| X  Młodzież                                                                                          | Osoby starsze                                                                                                                                  |
| Osoby z niepełnosprawnościami                                                                        | Przyroda                                                                                                                                       |
| Inne grupy beneficientów, proszę określić                                                            |                                                                                                                                                |
| I intrie grupy beneficjentow, proszę okresiic                                                        |                                                                                                                                                |
|                                                                                                      |                                                                                                                                                |
| [proszę oszacować liczbę beneficjentów]                                                              | CYCH Z PROJEKTU PO JEGO REALIZACJI (beneficjentów)                                                                                             |
| 1500                                                                                                 |                                                                                                                                                |
| OPIS ZASÁD PÚBLICZNEJ DOSTĘPNOŚCI EFEKTÓW REALI<br>DYSPONENTA EFEKTÓW REALIZACJI PROJEKTU (a w sytuż | ZACJI PROJEKTU, OKREŚLENIE PROPONOWANEGO<br>icjí kiedy uzasadnione — opis przebiegu realizacji projektu).                                      |
| PODSTAWOWEJ NR 15 I BEDZIE DOSTĘPI                                                                   | AŁCE I TERENIE NALEŻĄCYM DO SZKOŁY<br>NE DLA WSZYSTKICH CHĘTNYCH KTÓRZY<br>IY. OBIEKT BĘDZIE ZNAJDOWAĆ SIĘ W<br>ARKU IM. POWSTAŃCÓW ŚLĄSKICH   |
| PRZEWIDYWANE CELE DO OSIĄGNIĘCIA                                                                     |                                                                                                                                                |
| POPRAWA WARUNKÓW AKTYWNEGO SPE<br>POWIETRZU, REALIZACJA WYŻEJ WYM                                    | BOISKA DLA DZIECI I MŁODZIEŻY JEST<br>ĘDZANIA CZASU WOLNEGO NA ŚWIERZYM<br>IIENIONEGO CELU PRZYCZYNI SIĘ DO<br>IIA MIESZKANCÓW ORAZ INTEGRACJI |