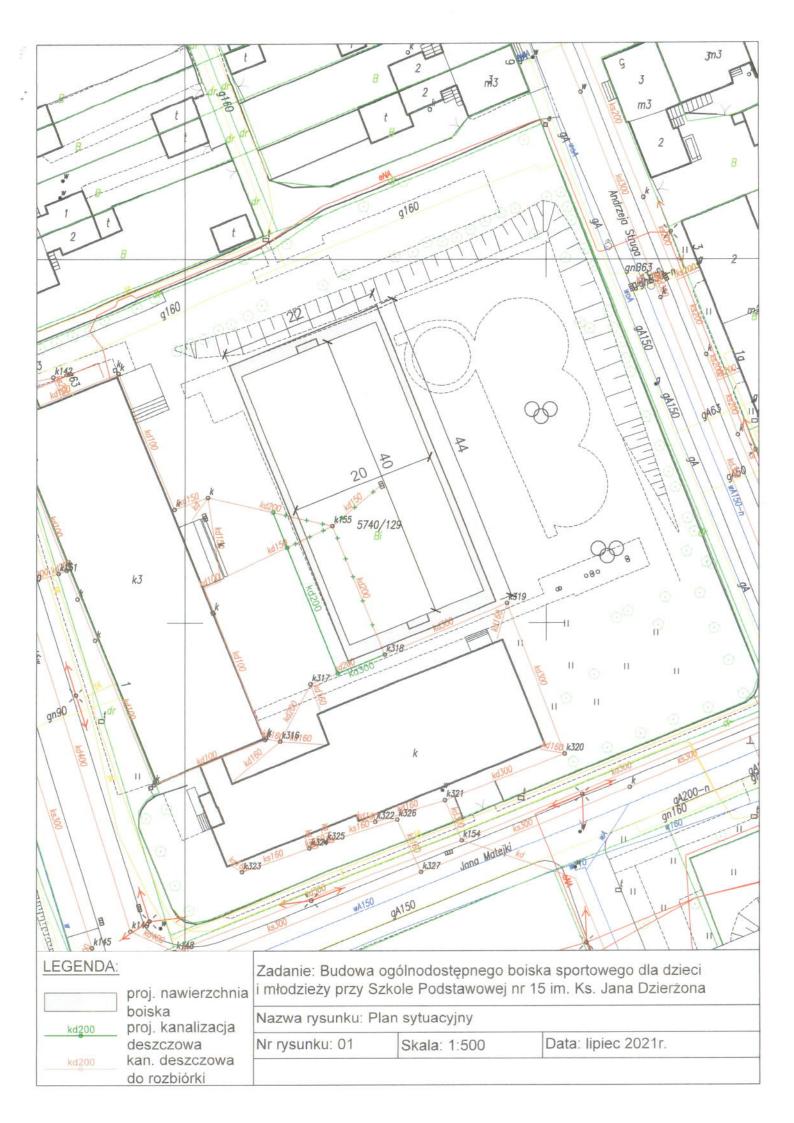

| CZĘŚĆ 2: OKREŚLENIE PROJEKTU                                                                                                                                                                                                                                                                                       |                                                                                                                          |                                             |                                          |  |  |  |
|--------------------------------------------------------------------------------------------------------------------------------------------------------------------------------------------------------------------------------------------------------------------------------------------------------------------|--------------------------------------------------------------------------------------------------------------------------|---------------------------------------------|------------------------------------------|--|--|--|
| Informacja: projekt powinien mieć charakter inwestycyjny albo remonlowó – modemizacyjny.                                                                                                                                                                                                                           |                                                                                                                          |                                             |                                          |  |  |  |
| NAZWA PROJEKTU<br>(max 150 znaków)                                                                                                                                                                                                                                                                                 | Budowa ogólnodostępnego boiska sportowego dla dzieci i młodzieży przy<br>Szkole Podstawowej nr 15 im. Ks. Jana Dzierżona |                                             |                                          |  |  |  |
| WARTOSC PROJEKTU<br>BRUTTO                                                                                                                                                                                                                                                                                         | 486 328                                                                                                                  |                                             |                                          |  |  |  |
| STRESZCZENIE PRO                                                                                                                                                                                                                                                                                                   | JEKTU (max 250 zna                                                                                                       | ków)                                        |                                          |  |  |  |
| PROJEKT OBEJMUJE SWOIM ZAKRESEM BUDOWĘ WIELOFUNKCYJNEGO BOISKA<br>SPORTOWEGO O WYMIARACH 22X44M PRZEZNACZONEGO DO GRY W PIŁKĘ<br>NOŻNĄ, SIATKÓWKĘ ORAZ KOSZYKÓWKĘ. BOISKO BĘDZIE WYPOSAŻONE<br>W PIŁKOCHWYTY ZA BRAMKAMI. W ZAKRESIE PROJEKTU BĘDZIE TAKŻE<br>PRZEBUDOWA ISTNIEJĄCEJ SIECI KANALIZACJI DESZCZOWEJ. |                                                                                                                          |                                             |                                          |  |  |  |
| PROSZĘ WSKAZAĆ K                                                                                                                                                                                                                                                                                                   | ATEGORIE PROJEH                                                                                                          | CTU (max. 3 kategorie)                      |                                          |  |  |  |
| K edukacja                                                                                                                                                                                                                                                                                                         |                                                                                                                          | zdrowie                                     |                                          |  |  |  |
| kultura kultura                                                                                                                                                                                                                                                                                                    |                                                                                                                          | pomoc społeczna                             | drogi / komunikacja                      |  |  |  |
| <b>⊠</b> sport                                                                                                                                                                                                                                                                                                     |                                                                                                                          | zielen miejska                              | telekomunikacja                          |  |  |  |
| ochrona środowisk                                                                                                                                                                                                                                                                                                  | a                                                                                                                        | przestrzeń publiczna                        |                                          |  |  |  |
| inna (proszę określić)                                                                                                                                                                                                                                                                                             |                                                                                                                          |                                             |                                          |  |  |  |
| CZĘŚĆ 3: PULA, DO                                                                                                                                                                                                                                                                                                  | KTÓREJ PROJE                                                                                                             | KT JEST SKŁADANY                            |                                          |  |  |  |
| Proszę wskazać nazwo<br>puli, która obejmuje ca                                                                                                                                                                                                                                                                    |                                                                                                                          | zej, w której projekt będzie realizowany lu | b zaznaczyć, że projekt składany jest do |  |  |  |
| pula obejmująca cale Zabrze (projekt ogólnomiejski),                                                                                                                                                                                                                                                               |                                                                                                                          |                                             |                                          |  |  |  |
| projekt dzielnicowy.                                                                                                                                                                                                                                                                                               |                                                                                                                          |                                             |                                          |  |  |  |
| W przypadku zaznacze<br>pomocniczą),                                                                                                                                                                                                                                                                               | enia w poprzednim p                                                                                                      | olu wyboru "projekt dzielnicowy" proszę w   | skazać odpowiednią dzielnicę (jednostkę  |  |  |  |
| Biskupice                                                                                                                                                                                                                                                                                                          |                                                                                                                          | Kończyce                                    | Osiedle Tadeusza Kotarbińskiego          |  |  |  |
| Centrum Poludnie.                                                                                                                                                                                                                                                                                                  |                                                                                                                          | Maciejów                                    | Pawłów                                   |  |  |  |
| Centrum Pólnoc                                                                                                                                                                                                                                                                                                     |                                                                                                                          | Makoszowy                                   | Rokitnica                                |  |  |  |
| Grzybowice                                                                                                                                                                                                                                                                                                         |                                                                                                                          | Mikulczyce                                  | Zaborze Północ                           |  |  |  |
| Guido                                                                                                                                                                                                                                                                                                              |                                                                                                                          | Osiedle Mikolaja Kopemika                   | Zaborze Południe                         |  |  |  |
| Helenka                                                                                                                                                                                                                                                                                                            |                                                                                                                          | Osiedle Młodego Górnika                     | Zandka                                   |  |  |  |
| ULICA, NR DOMU /<br>SKRZYŻOWANIE<br>ULIC / CIĄG ULIC                                                                                                                                                                                                                                                               | CZOŁGISTÓW                                                                                                               | /1                                          |                                          |  |  |  |
| Informacje uściślające<br>lokalizację (jeśli<br>zasadne)                                                                                                                                                                                                                                                           | TEREN SZKO                                                                                                               | LY PODSTAWOWEJ NR 15                        |                                          |  |  |  |
| JEŚLI TO MOŻLIWE PROSIMY O WSKAZANIE NUMERÓW DZIAŁEK EWIDENCYJNYCH<br>[do sprawdzenia: http://gis.um.zabrze.pl/umzabrze/open.jsp (skala nie mniejsza niż 1;25 000)]                                                                                                                                                |                                                                                                                          |                                             |                                          |  |  |  |
| 5740/129                                                                                                                                                                                                                                                                                                           |                                                                                                                          |                                             |                                          |  |  |  |

| CZĘŚĆ 4: UZASADNIENIE PROJEKTU                                                                       |                                                                                                                                                |
|------------------------------------------------------------------------------------------------------|------------------------------------------------------------------------------------------------------------------------------------------------|
| ZASIĘG ODDZIAŁYWANIA PROJEKTU                                                                        |                                                                                                                                                |
| I MŁODZIEŻY PRZY SZKOLE PODSTAWOW                                                                    | DZIE OGRANICZAŁ SIĘ DO DZIAŁKI NR                                                                                                              |
| DLA JAKICH GRUP ODBIORCÓW (BENEFICJENTÓW) PROJI                                                      | EKT JEST PRZEZNĄCZONY                                                                                                                          |
| Dzieci                                                                                               | Dorośli                                                                                                                                        |
| X  Młodzież                                                                                          | Osoby starsze                                                                                                                                  |
| Osoby z niepełnosprawnościami                                                                        | Przyroda                                                                                                                                       |
| Inne grupy beneficientów, proszę określić                                                            |                                                                                                                                                |
| I intrie grupy beneficjentow, proszę okresiic                                                        |                                                                                                                                                |
|                                                                                                      |                                                                                                                                                |
| [proszę oszacować liczbę beneficjentów]                                                              | CYCH Z PROJEKTU PO JEGO REALIZACJI (beneficjentów)                                                                                             |
| 1500                                                                                                 |                                                                                                                                                |
| OPIS ZASÁD PÚBLICZNEJ DOSTĘPNOŚCI EFEKTÓW REALI<br>DYSPONENTA EFEKTÓW REALIZACJI PROJEKTU (a w sytuż | ZACJI PROJEKTU, OKREŚLENIE PROPONOWANEGO<br>icjí kiedy uzasadnione — opis przebiegu realizacji projektu).                                      |
| PODSTAWOWEJ NR 15 I BEDZIE DOSTĘPI                                                                   | AŁCE I TERENIE NALEŻĄCYM DO SZKOŁY<br>NE DLA WSZYSTKICH CHĘTNYCH KTÓRZY<br>IY. OBIEKT BĘDZIE ZNAJDOWAĆ SIĘ W<br>ARKU IM. POWSTAŃCÓW ŚLĄSKICH   |
| PRZEWIDYWANE CELE DO OSIĄGNIĘCIA                                                                     |                                                                                                                                                |
| POPRAWA WARUNKÓW AKTYWNEGO SPE<br>POWIETRZU, REALIZACJA WYŻEJ WYM                                    | BOISKA DLA DZIECI I MŁODZIEŻY JEST<br>ĘDZANIA CZASU WOLNEGO NA ŚWIERZYM<br>IIENIONEGO CELU PRZYCZYNI SIĘ DO<br>IIA MIESZKANCÓW ORAZ INTEGRACJI |

. :

|        | Ć 5: SZACUNKOWY KOSZT PROJEKTU                                                 | n november 74          |                                                          |
|--------|--------------------------------------------------------------------------------|------------------------|----------------------------------------------------------|
| SZACUN | KOWY KOSZTORYS REALIZACJI PROJEKTU (W RAZIE POTRZEBY PROSZĘ ROZSZERZYĆ LUI     | B DOŁĄCZYC W FORMIE ZA | AŁĄCZNIKA)                                               |
| Lp     | Element kosztu                                                                 | Wartość                | Podstawa szacunku                                        |
| 1      | Budowa boiska wielofunkcyjnego o wymiarach 22x44m z nawierzchnią poliuretanową | 387 200                | cennik miejsk                                            |
| 2      | Budowa koszy do koszykówki                                                     | 4 600                  | zgodnie z<br>załącznikiem                                |
| 3      | Budowa siatki do siatkówki                                                     | 2 100                  | zgodnie z<br>załącznikiem                                |
| 4      | Piłkochwyty o wysokości 6m 2x22m                                               | 52 800                 | zgodnie z<br>załącznikiem                                |
| 5      | Przebudowa kanalizacji deszczowej                                              | 12 100                 | zgodnie z<br>załącznikiem                                |
| 6      | Wykonanie dokumentacji projektowej                                             | 22 940                 | 5% wartości robót                                        |
| 7      | Prowadzenie nadzoru inwestorskiego                                             | 4 588                  | 20% wartości<br>wykonania<br>dokumentacji<br>projektowej |
| -      | Wartość projektu brutto                                                        | 486 328                | _                                                        |