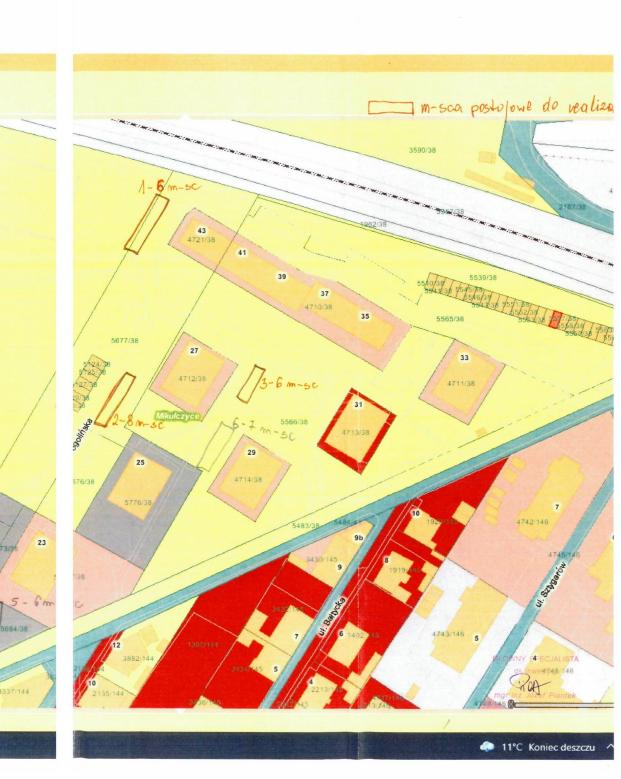

Tabela — weryfikacja kosztorysu¹ - tylko remont chodnika

| L<br>p |                                                       | Wartość    | Podstawa<br>szacunku                                  | Wartość po<br>weryfikacji                | Podstawa<br>szacunku                               |
|--------|-------------------------------------------------------|------------|-------------------------------------------------------|------------------------------------------|----------------------------------------------------|
| 1      | Mapy do celów<br>projektowych                         | 15 000,00  | Szacunkowa<br>wartość<br>według innych<br>i podobnych | 8 000 zł                                 | MZDill (dodatek z<br>tytułu trzech<br>lokalizacji) |
| 2      | Projekt                                               | 15 000,00  |                                                       | 26 250 zł                                | Cennik miejski                                     |
| 3      | Nadzór inwestorski                                    | 35 000,00  | projektów                                             | 5 250 zł                                 | Cennik miejski                                     |
| 4      | Roboty budowlane                                      | 285 000,00 | realizowanych<br>w Budżecie<br>Obywatelskim           | 20 m-sc x<br>7000zł/m-sce=<br>140 000 zł | Cennik miejski                                     |
| 5      | Dodatek z tytułu<br>zabezp. uzbrojenia<br>podziemnego |            |                                                       | 25% x 140 000<br>= <b>35 000 z</b> ł     | MZDill                                             |
| _      | Wartość projektu brutto*                              |            | _                                                     | 214 500,00                               |                                                    |